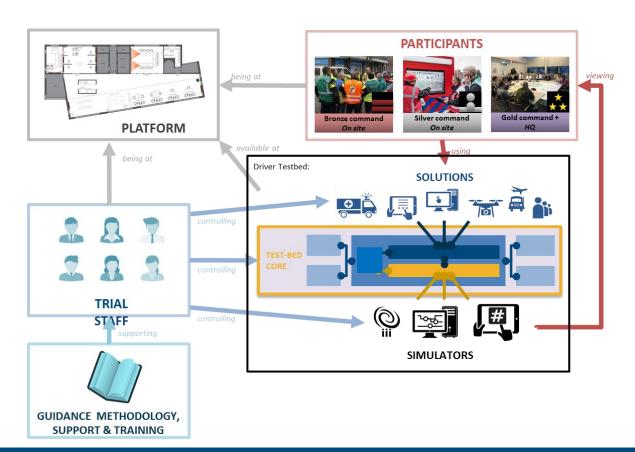

#### "A" D+ Trial Center

Balancing the stakeholder interests in the trial committee is major challenge. Putting the crisis management practitioners in the centre of the trial design, execution and evaluation is an ongoing process.